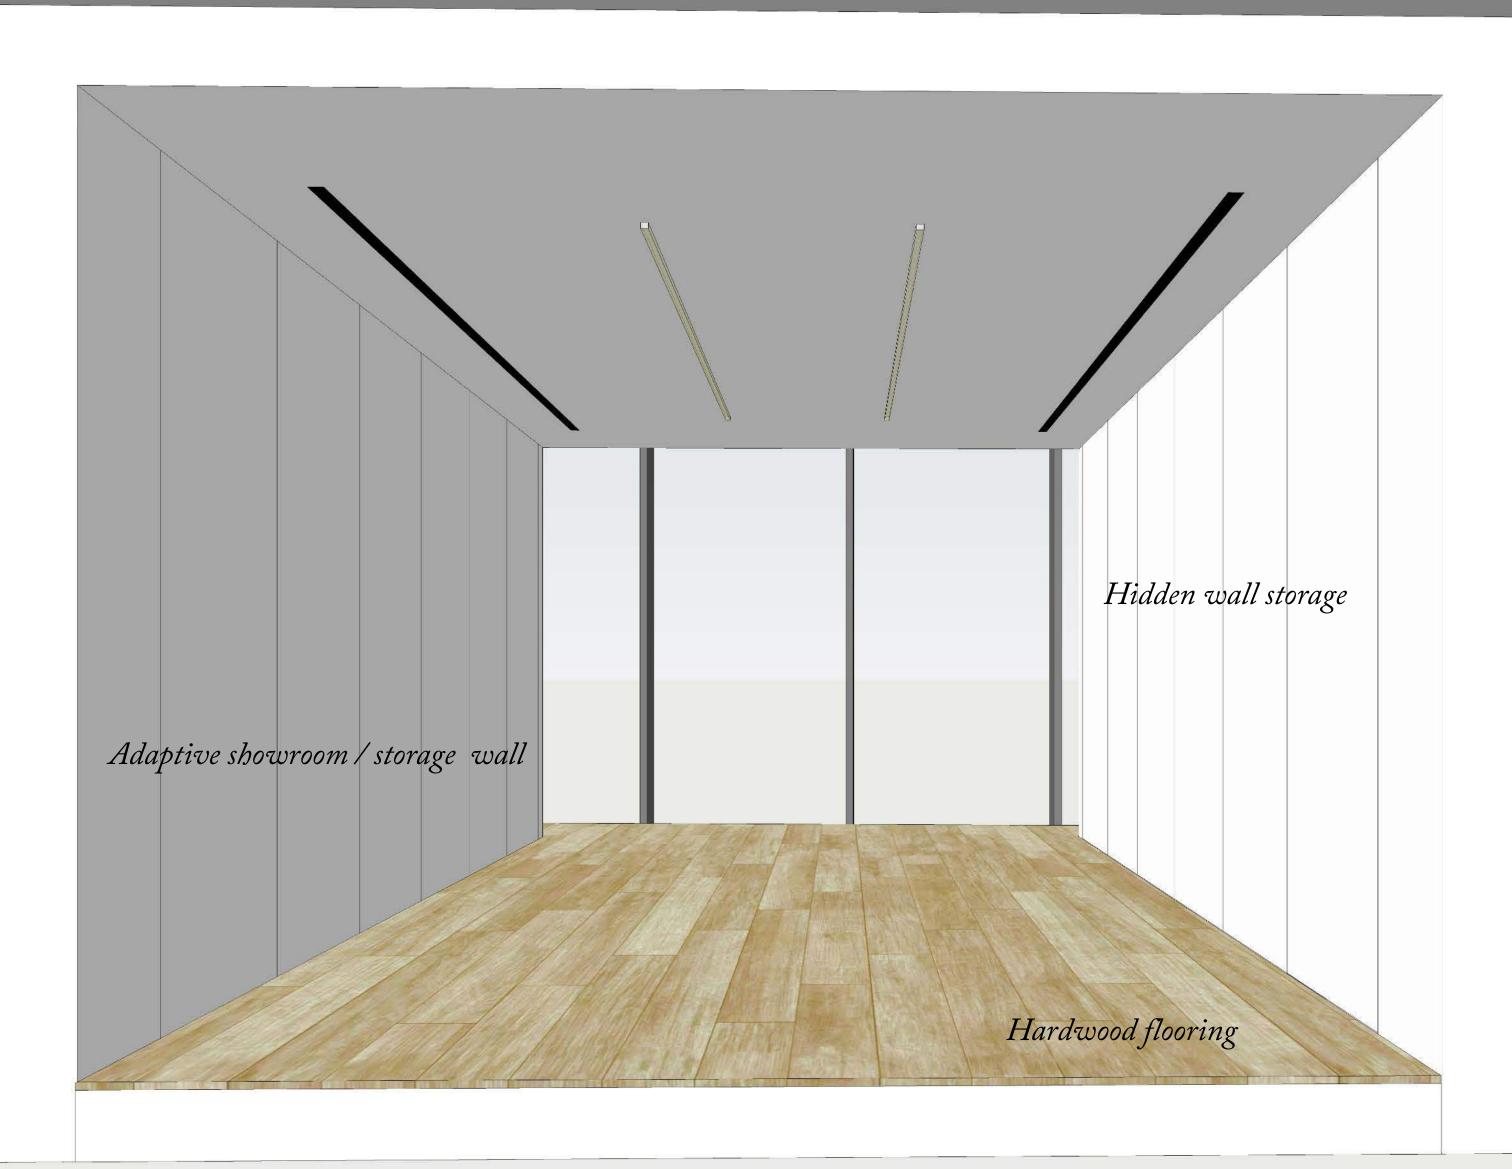

#### CUBE FEATURES

- Flexible office space + versatile showroom space to exhibit brand materials, signage and collateral
- Designated exhibition space on the 3rd floor skyway for brand exposure
- Optional add-on workspace for brand reps
- Hidden wall storage 2.7 m<sup>2</sup>
- Central AC / Heating