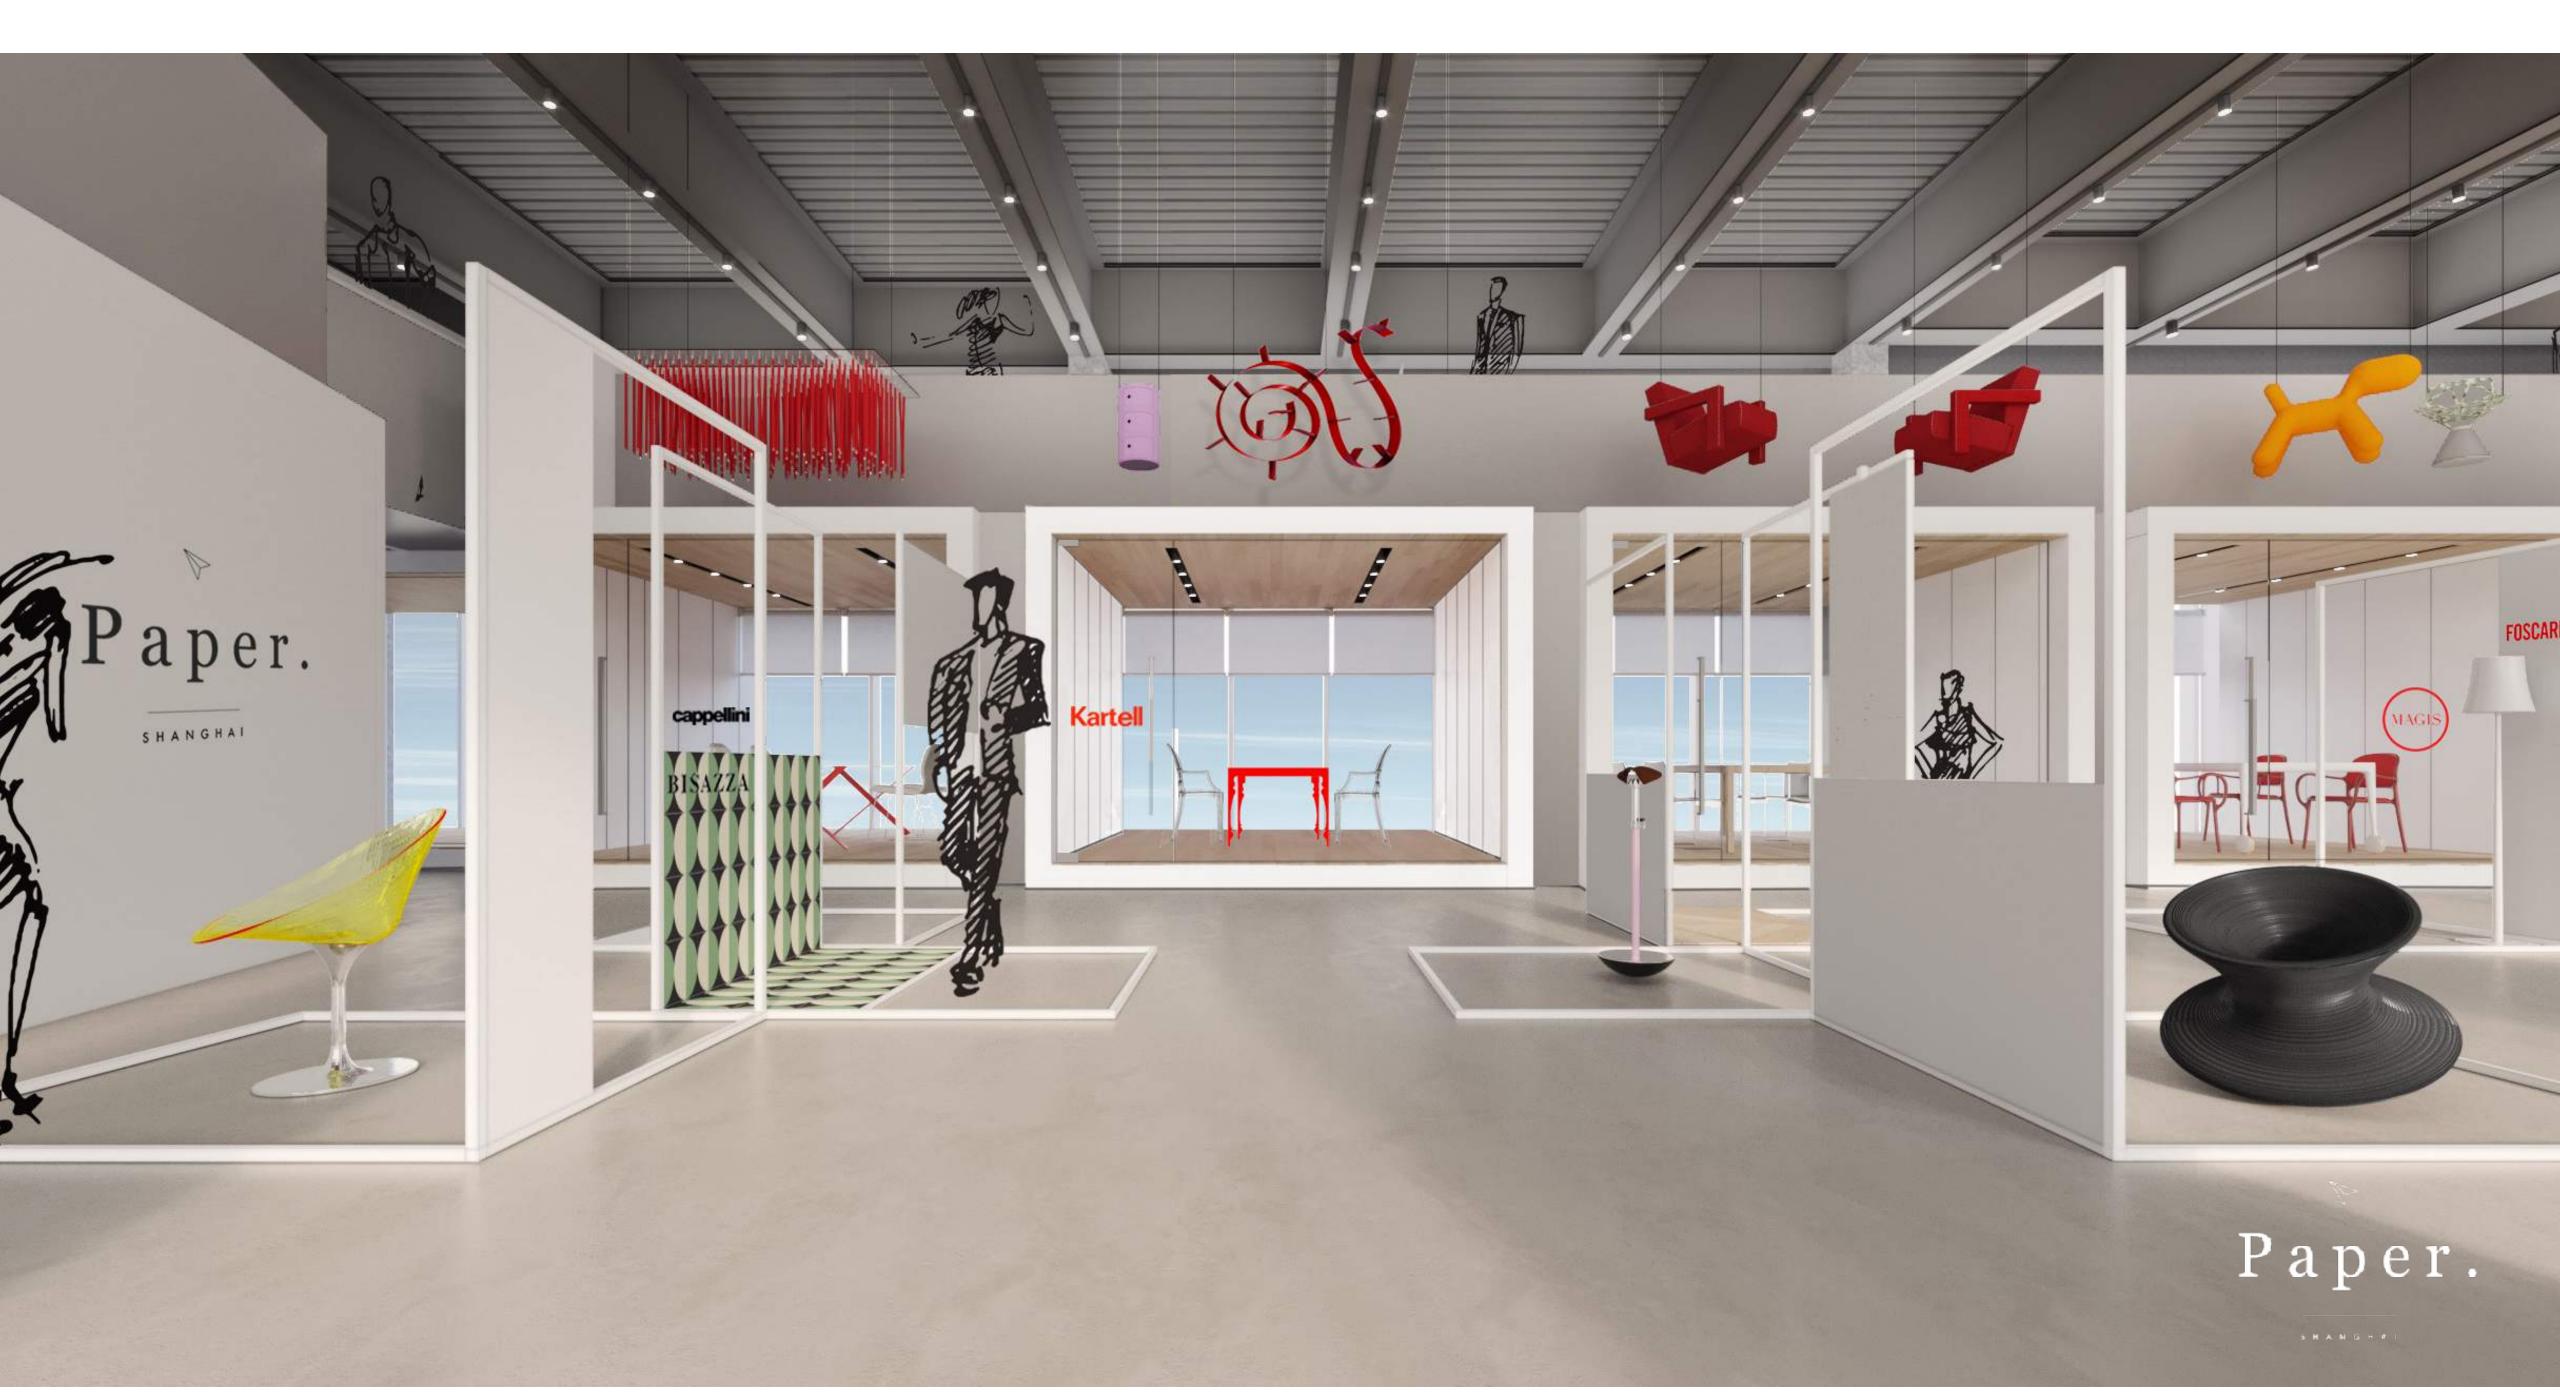

## The Paper Cube hybrid office + showroom solution

The Paper Cube provides a flexible office space as well as a hybrid showroom space for brands.

#### CUBE FEATURES

- Flexible office space + versatile showroom space to exhibit brand materials, signage and collateral
- Designated exhibition space on the 3rd floor skyway for brand exposure
- Optional add-on workspace for brand reps
- Hidden wall storage 2.7 m<sup>2</sup>
- Central AC / Heating

### KARTELL CUBE

Salone Del Mobile 2018

Presentation of the Paper Cube in collaboration with Kartell for Salone Del Mobile 2018.