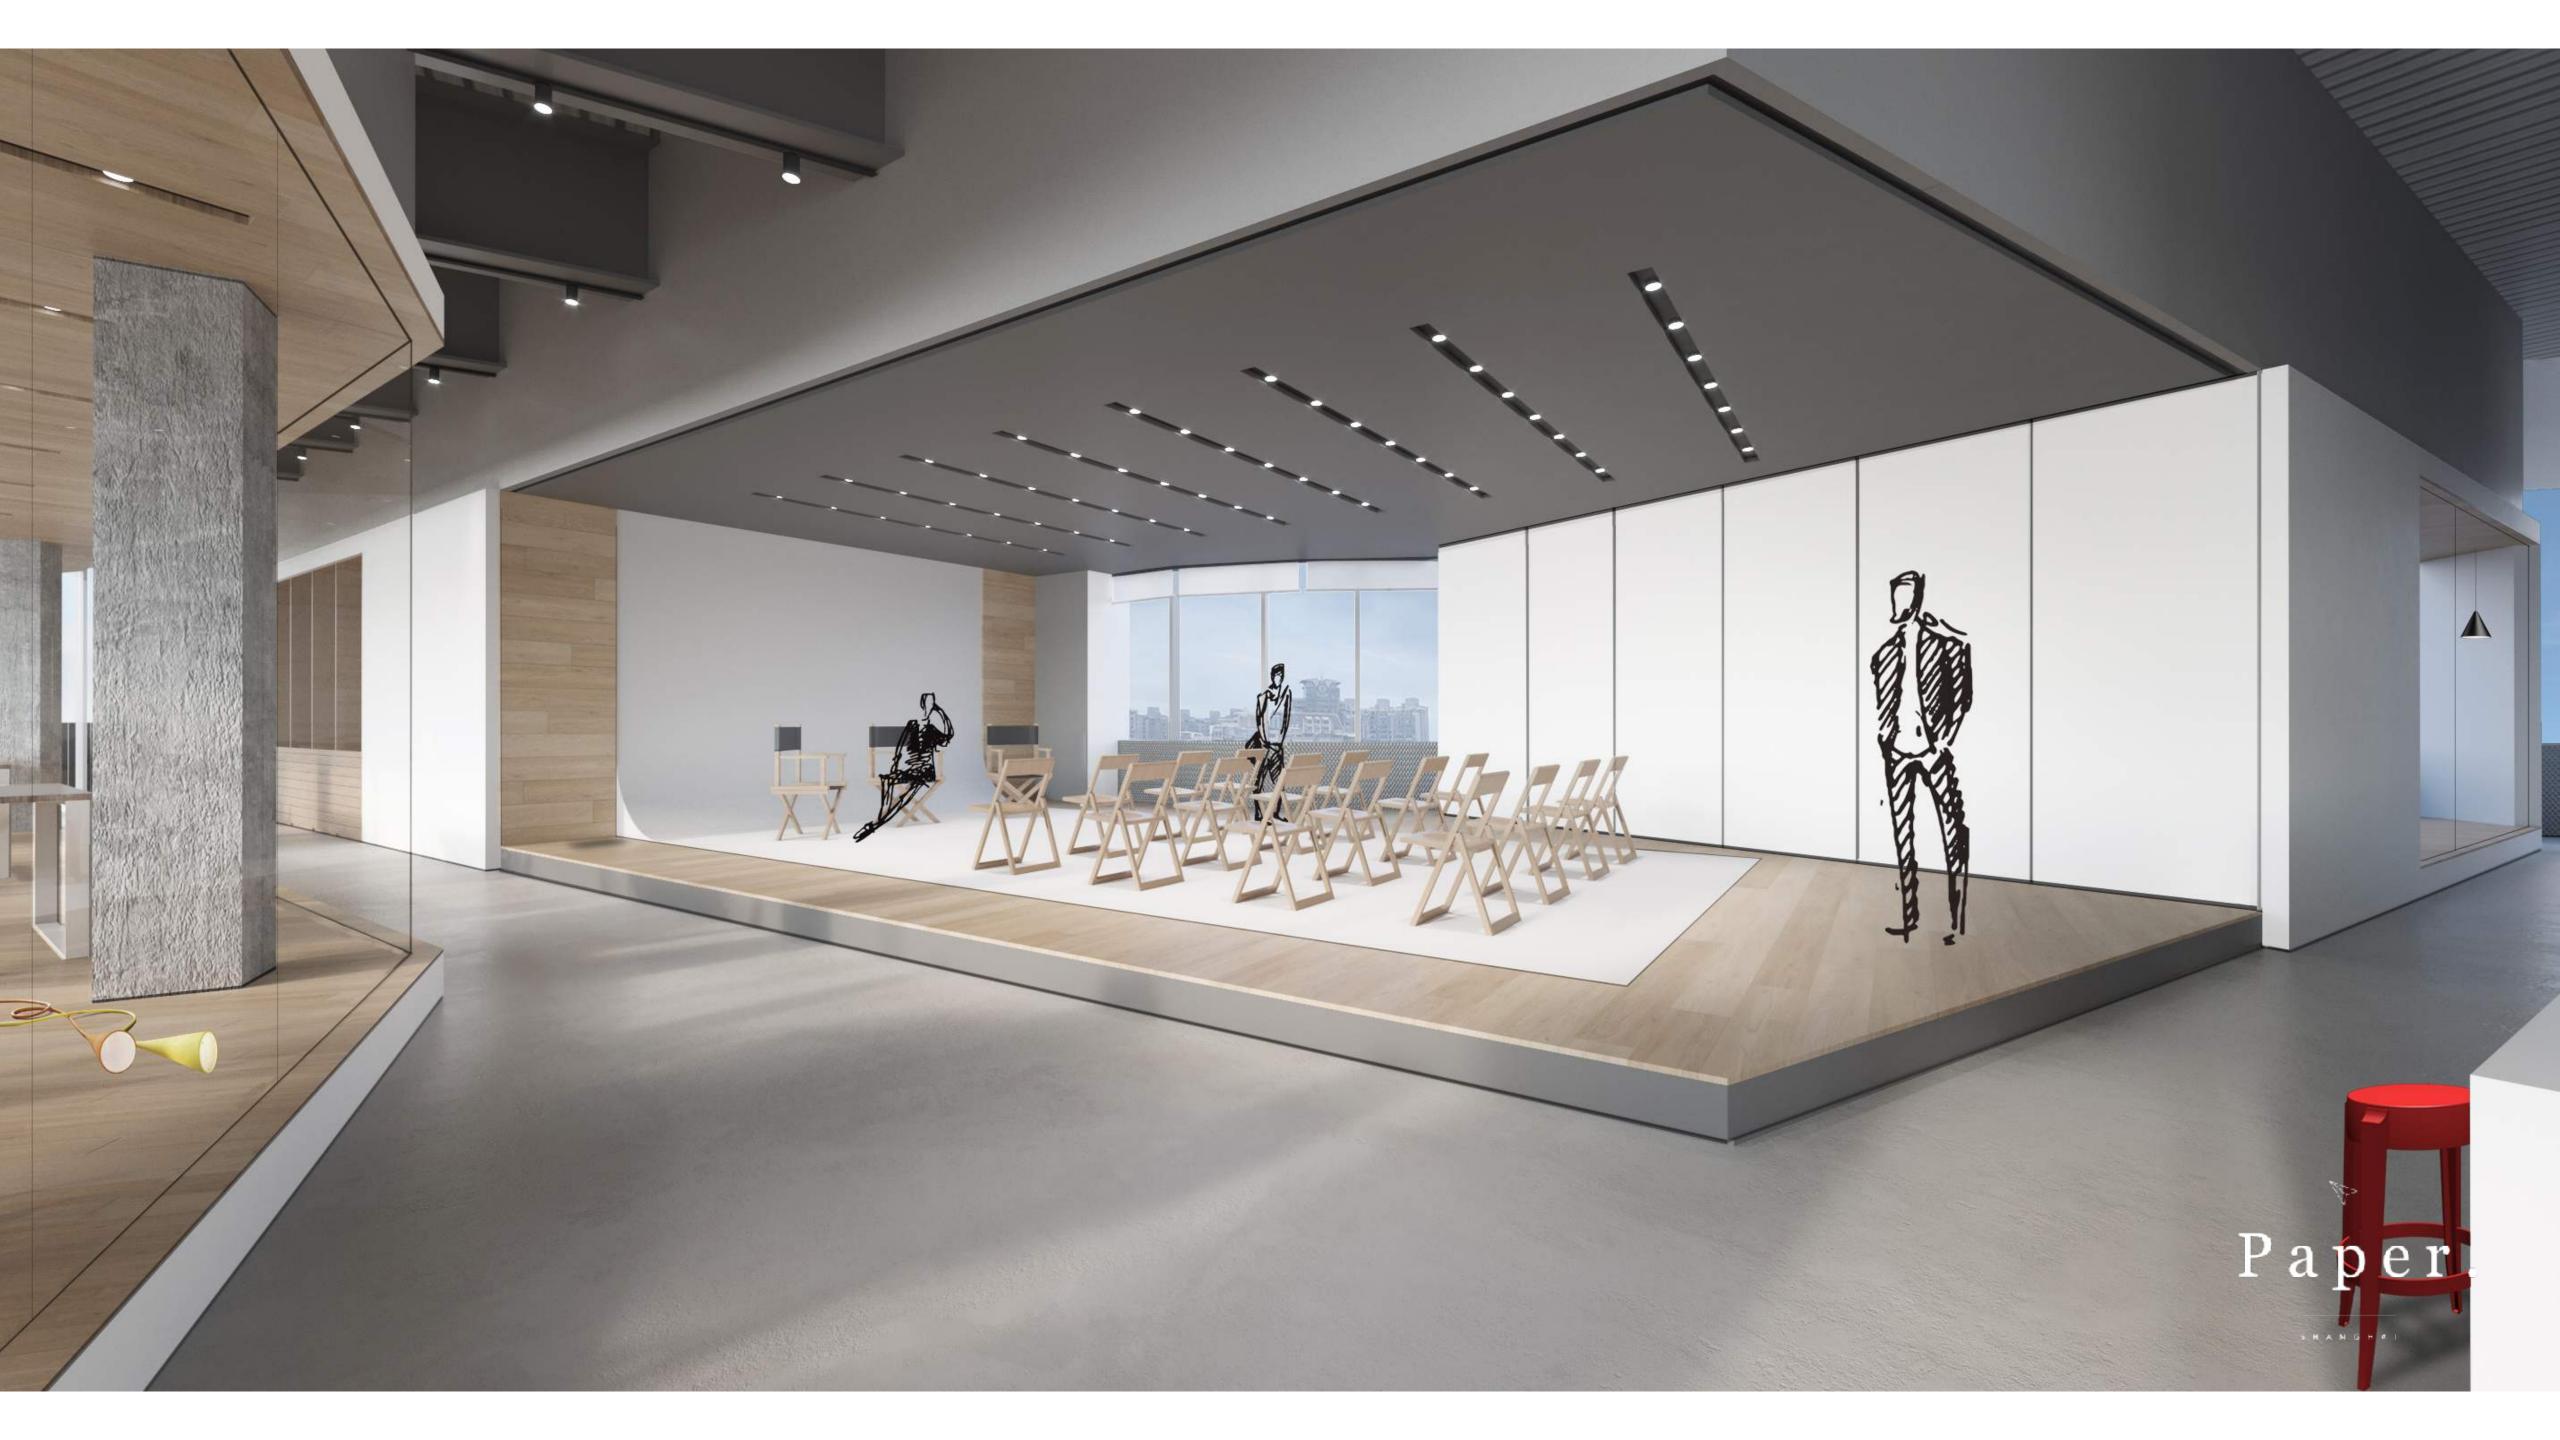

## The Paper Cube hybrid office + showroom solution

The Paper Cube provides a flexible office space as well as a hybrid showroom space for brands.

#### CUBE FEATURES

- Flexible office space + versatile showroom space to exhibit brand materials, signage and collateral
- Designated exhibition space on the 3rd floor skyway for brand exposure
- Optional add-on workspace for brand reps
- Hidden wall storage 2.7 m<sup>2</sup>
- Central AC / Heating