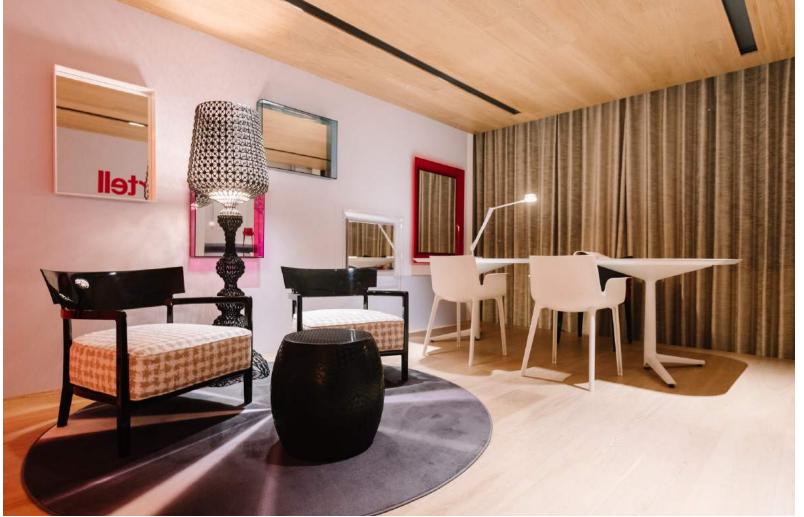

## The Paper Cube hybrid office + showroom solution

The Paper Cube provides a flexible office space as well as a hybrid showroom space for brands.

#### CUBE FEATURES

- Flexible office space + versatile showroom space to exhibit brand materials, signage and collateral
- Designated exhibition space on the 3rd floor skyway for brand exposure
- Optional add-on workspace for brand reps
- Hidden wall storage 2.7 m<sup>2</sup>
- Central AC / Heating

### KARTELL CUBE

Salone Del Mobile 2018

Presentation of the Paper Cube in collaboration with Kartell for Salone Del Mobile 2018.