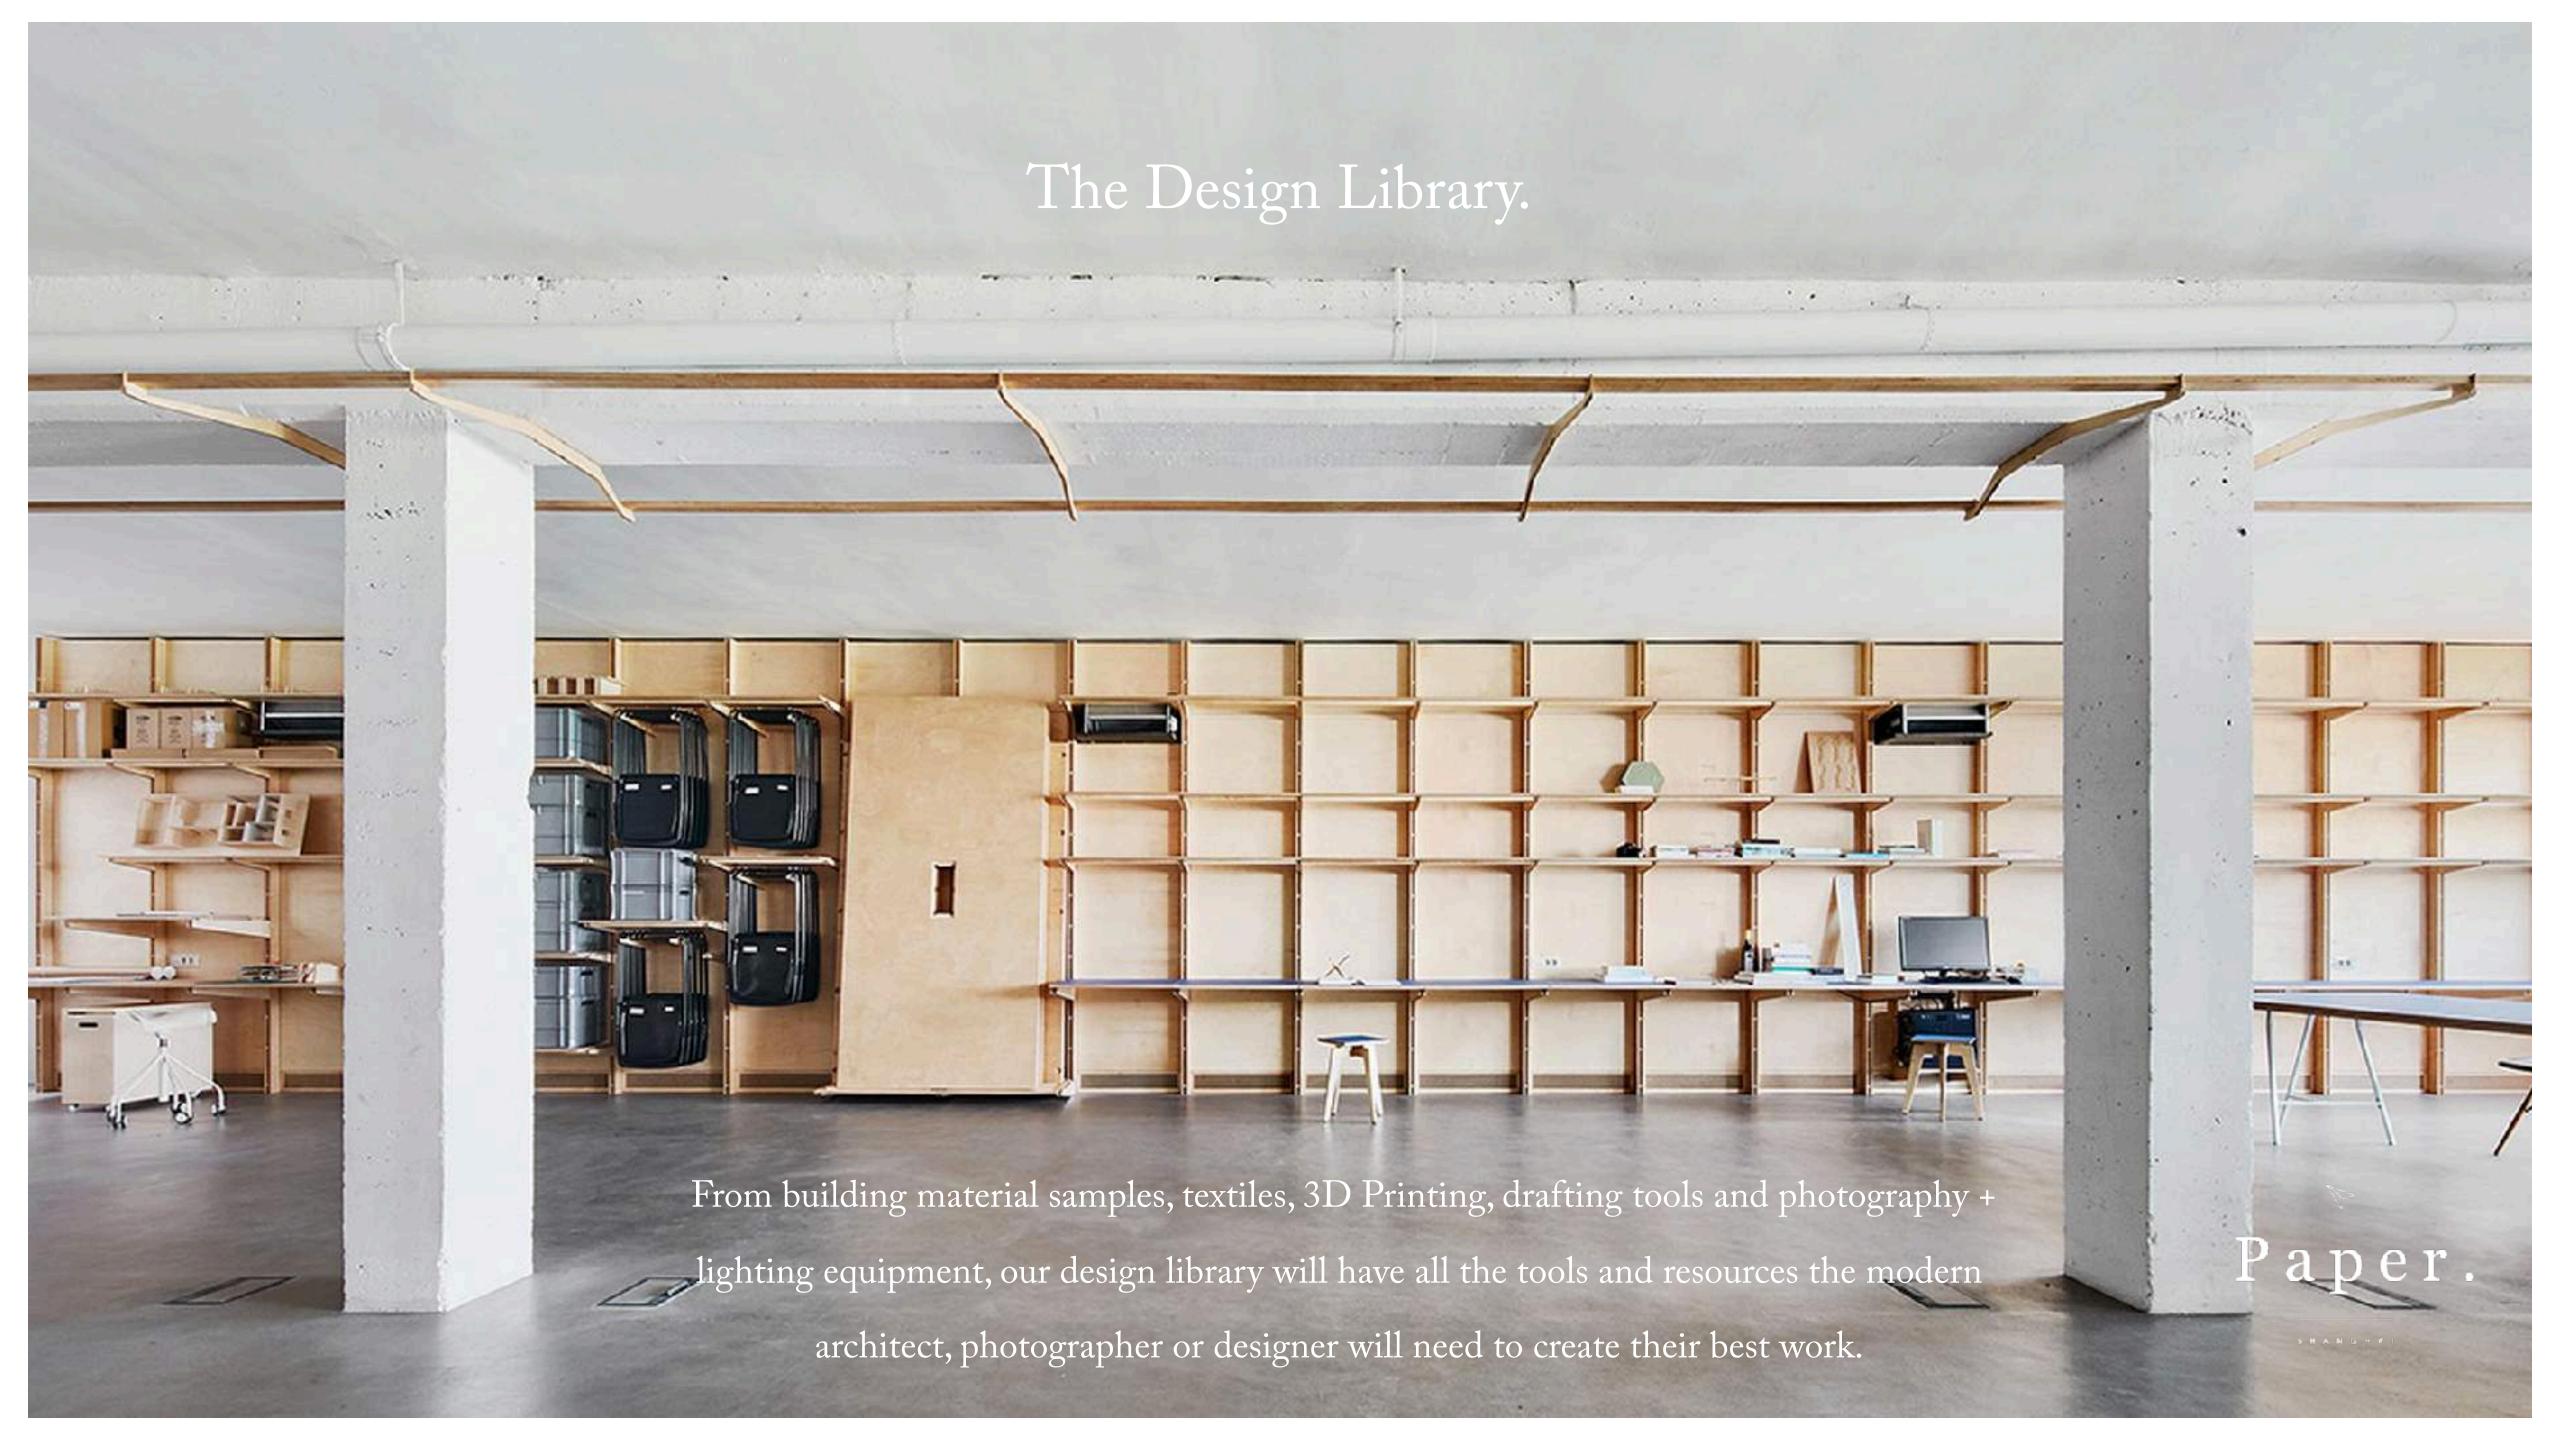

## The Paper Cube hybrid office + showroom solution

The Paper Cube provides a flexible office space as well as a hybrid showroom space for brands.

#### CUBE FEATURES

- Flexible office space + versatile showroom space to exhibit brand materials, signage and collateral
- Designated exhibition space on the 3rd floor skyway for brand exposure
- Optional add-on workspace for brand reps
- Hidden wall storage 2.7 m<sup>2</sup>
- Central AC / Heating