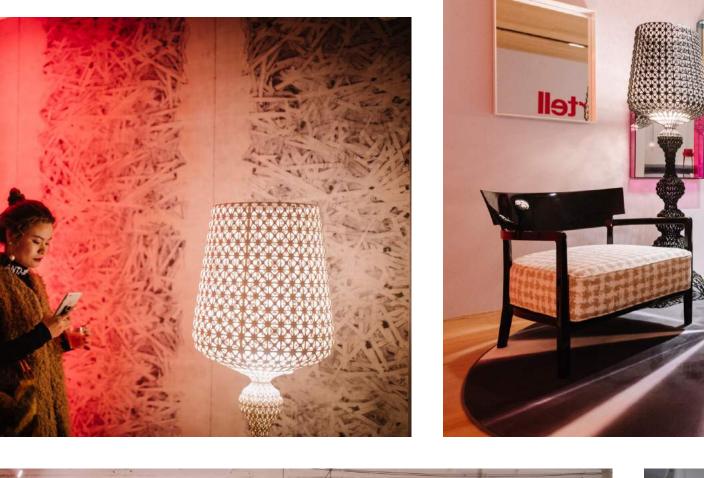

## The Paper Cube hybrid office + showroom solution

The Paper Cube provides a flexible office space as well as a hybrid showroom space for brands.

#### CUBE FEATURES

- Flexible office space + versatile showroom space to exhibit brand materials, signage and collateral
- Designated exhibition space on the 3rd floor skyway for brand exposure
- Optional add-on workspace for brand reps
- Hidden wall storage 2.7 m<sup>2</sup>
- Central AC / Heating

### KARTELL CUBE

Salone Del Mobile 2018

Presentation of the Paper Cube in collaboration with Kartell for Salone Del Mobile 2018.